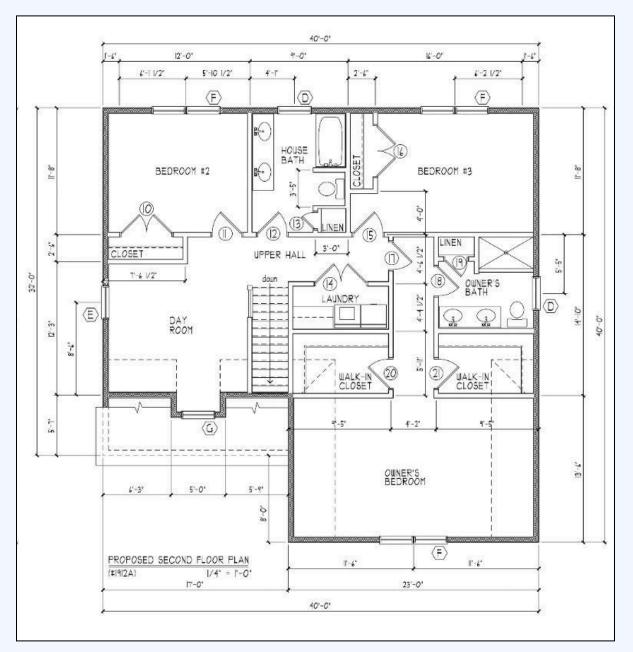

### THE VILLAGE AT CRICKET LANE

#### Alder House Proposed Second Floor

Alternative First Floor Owner's Bedroom for The Village at Cricket Lane