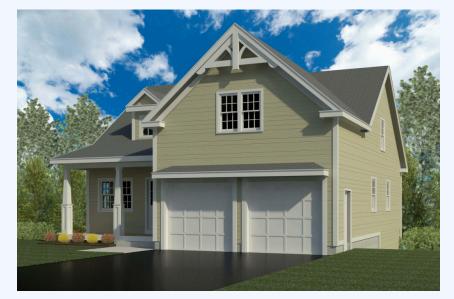

#### **Features**

- ✤ 2,298 SQ FT
- 7 Rooms
- 3 Bedrooms
- ✤ 2½ Bathrooms
- Town Water
- Energy Efficient
- ✤ All-Electric
- Rooftop Solar

Rendering of the Alder House

Additional Rendering

## THE **ALDER** HOUSE Starting At \$1,018,000