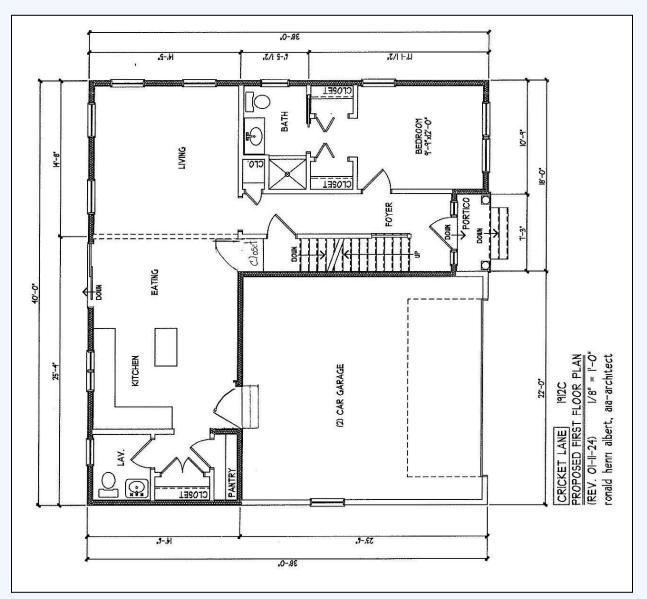

#### Alder House Proposed Second Floor

Alternative First Floor Owner's Bedroom for The Village at Cricket Lane